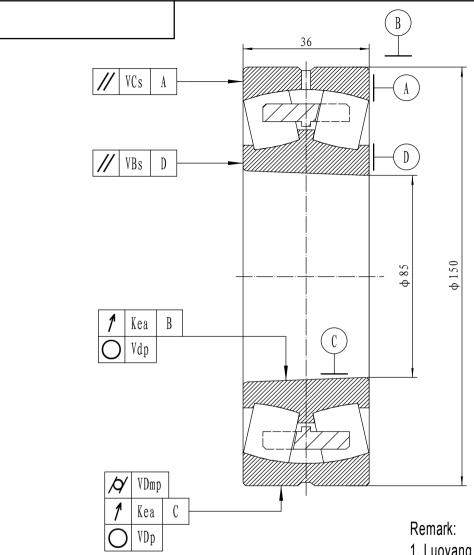

 Luoyang Jiecheng Bearing Technology Co., Ltd is a technical Inc,specialize in designing and manufacturing spherical roller bearing, we can design and manufactur spherical roller bearing according to client's requirement.
This drawing is reference for user, if you need formal drawing, please contact with us sales@jcb-bearing.com, the official drawing will be sent after order confirmation.

|   | rated load |     | limiting speed |      |                    | Weight |  | Luoyang Jiecheng Bearing Technology Co., Ltd                                  |
|---|------------|-----|----------------|------|--------------------|--------|--|-------------------------------------------------------------------------------|
|   | Cr         | Cor | Grease         | oil  | 22217K             | 2. 41  |  |                                                                               |
| Γ | 251        | 315 | 2600           | 3200 |                    |        |  | Add: D1805, No.3 Lianmeng road, Luoyang, Henan,China.<br>Postal: 471003       |
|   |            |     |                |      | Material:GCr15SiMn |        |  | Phone: +86-379-68611678<br>Fa×: +86-379-68611679 E-mail:sales@jcb-bearing.com |